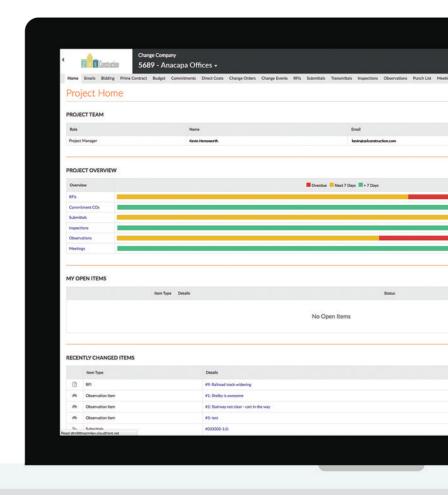

## STAY IN CONTROL WITH COMPLETE INSIGHT AND OVERSIGHT.

That's why we have Procore. You'll have access to the project dashboard where you can see the health of your project. You'll be able to see what's on schedule, where delays may happen and how far (and well) your project is moving along.

## GET UPDATES IN REAL TIME

With Procore we can give you real time updates and resolve issues faster. Our entire team has access to the app, available on any mobile device, so anywhere we are, we are updating information and communicating problems and solutions as they happen.